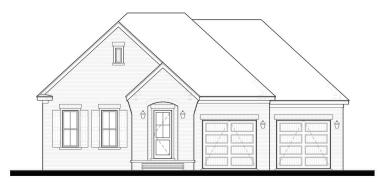

## **ADDIE**

Options: Outdoor Kitchen or Fireplace, Library, & More

1 STORY | 3 BEDROOMS | 2.5 BATHS | 2,335 SQUARE FEET

ONE STORY ELEVATIONS A & B

## **ADDIE**

3 BEDROOMS | 2.5 BATHS
2,335 SQUARE FEET
ONE STORY
WIDTH OF BUILDING (BRICK) 50'-0"
DEPTH OF BUILDING (BRICK) 79'-4"

**ELEVATION B - ONE STORY** 

ur popular Addie floorplan features highly sought-after open living that's perfect for those who enjoy gathering with friends and family. The generous kitchen boasts a large island and considerable pantry, simplifying storage and optimizing counter space. Couples will delight in his and hers closets in the master bedroom and double sinks in the master bath. A dedicated office makes it easy to leave the job behind after the workday ends, and the covered porch is exactly what is needed to bring your day to a close.