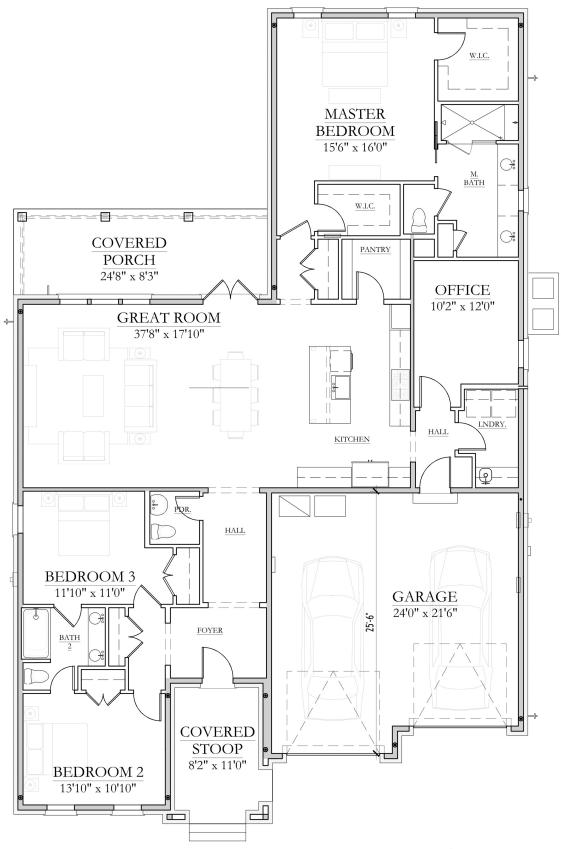

## **ADDIE**

3 BEDROOMS | 2.5 BATHS
2,335 SQUARE FEET
ONE STORY
WIDTH OF BUILDING (BRICK) 50'-0"
DEPTH OF BUILDING (BRICK) 79'-4"

**ELEVATION B - ONE STORY** 

ur popular Addie floorplan features highly sought-after open living that's perfect for those who enjoy gathering with friends and family. The generous kitchen boasts a large island and considerable pantry, simplifying storage and optimizing counter space. Couples will delight in his and hers closets in the master bedroom and double sinks in the master bath. A dedicated office makes it easy to leave the job behind after the workday ends, and the covered porch is exactly what is needed to bring your day to a close.