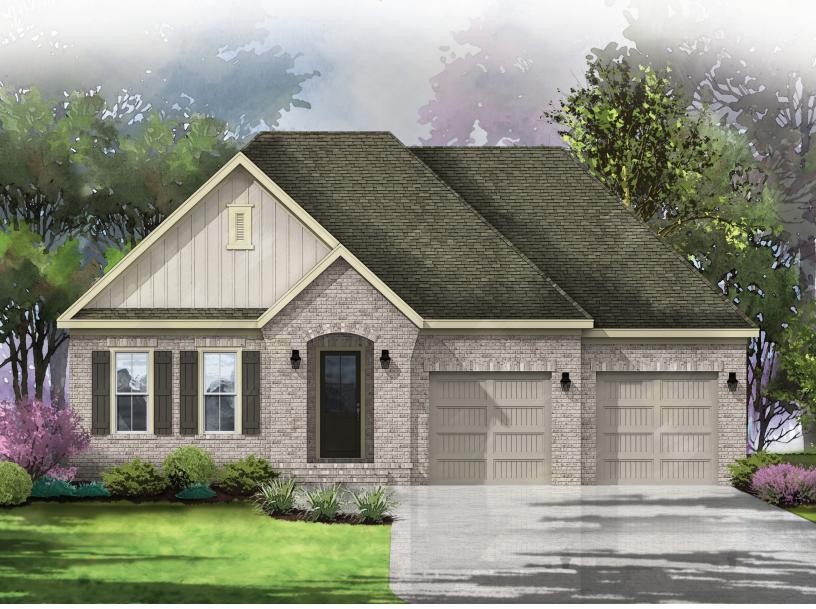

## ADDIE'S PLACE

AT BLUEWATER BAY

FRONT ELEVATION A

## **ADDIE**

Options: Outdoor Kitchen or Fireplace, Library, & More

1 STORY | 3 BEDROOMS | 2.5 BATHS | 2,335 SQUARE FEET

ONE STORY ELEVATIONS A & B