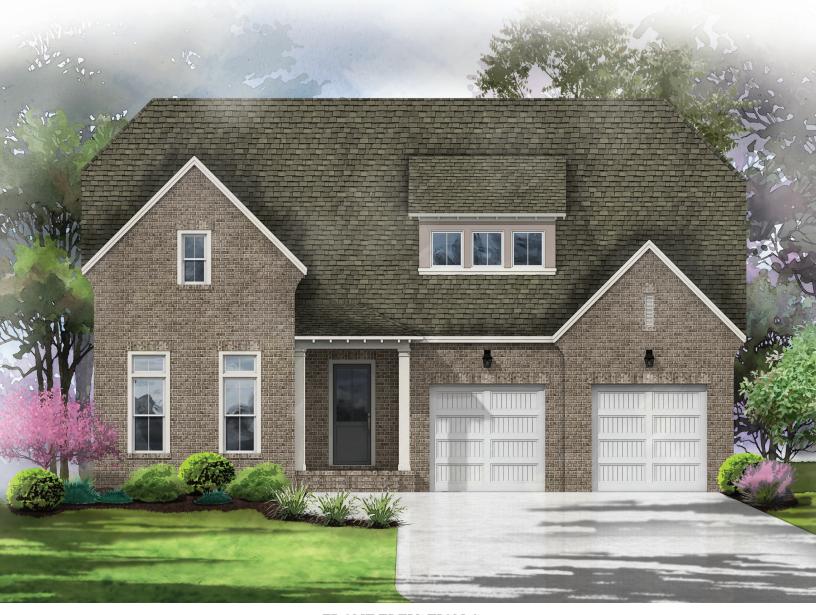

## ADDIE'S PLACE

AT BLUEWATER BAY

FRONT ELEVATION C

**ELEVATION B - TWO STORY** 

\*Not shown to scale. Colored elevation shown is Elevation C. Elevations A& B are standard. Elevations C is an upgrade.

\*4' SIDE GARAGE, THIRD CAR & GOLF CART GARAGE OPTIONS NOT SHOWN. See 1 Story Addie Plan for Available Options.