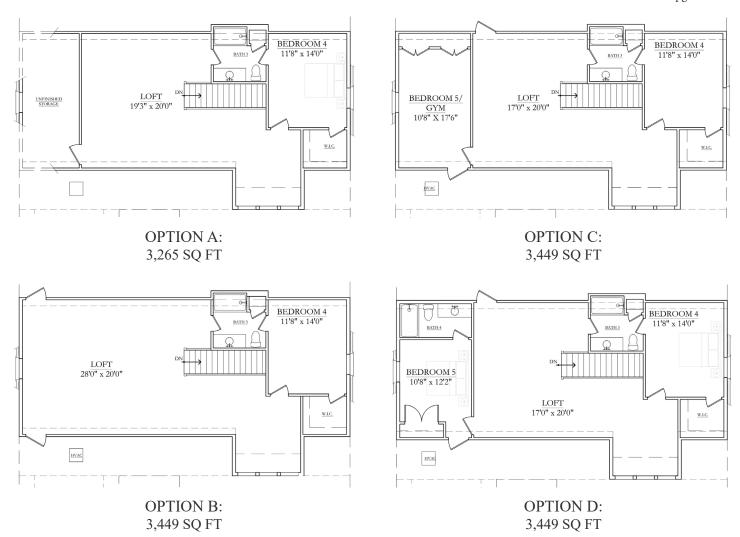

## ADDIE LX

Options: Outdoor Kitchen or Fireplace, Library, & More

2 STORY | 4-5 BEDROOMS | 3-4 BATHS | 3,265-3,449 SQ FT

The Addie two story plan offers a bonus room to use however you see fit: a gym, a playroom, or additional bedrooms. You can truly make this home your own.