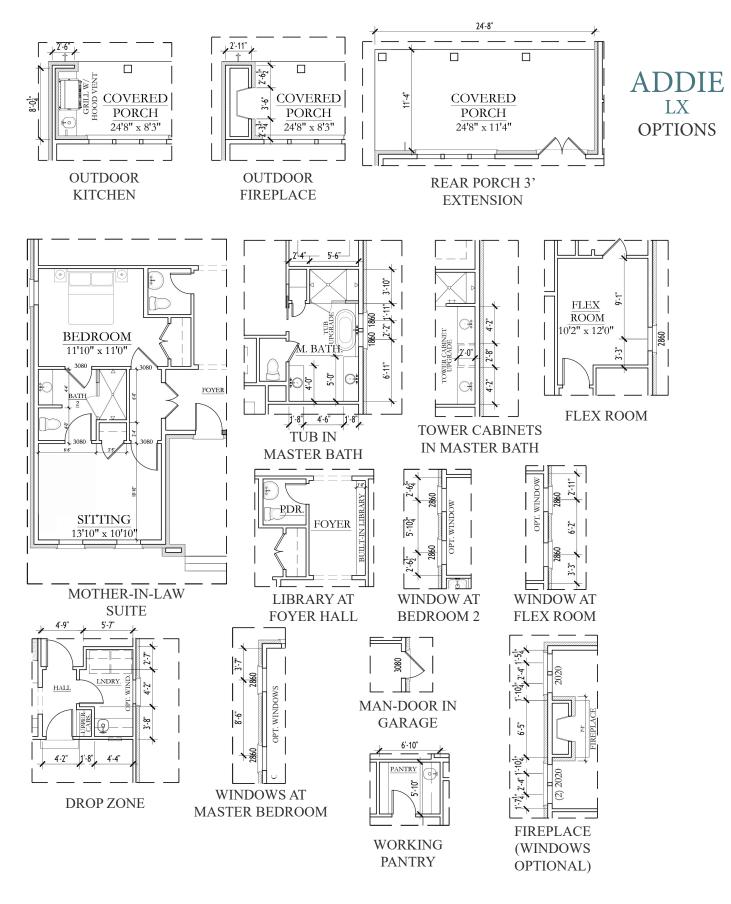

## ADDIE LX

Options: Outdoor Kitchen or Fireplace, Library, & More

2 STORY | 4-5 BEDROOMS | 3-4 BATHS | 3,265-3,449 SQ FT