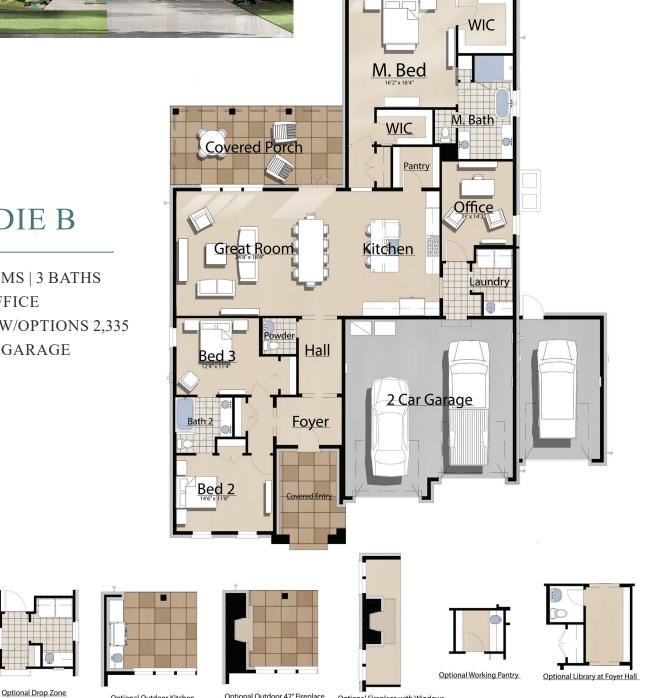

## ADDIE B

3 BEDROOMS | 3 BATHS OFFICE TOTAL SQ FT W/OPTIONS 2,335 **2 CAR GARAGE** 

RandyWiseHomes.com | 127 N Partin Drive | Niceville, FL 32578 | RG 0029913

Optional Outdoor 42" Fireplace

Optional Fireplace with Windows

**Optional Outdoor Kitchen** 